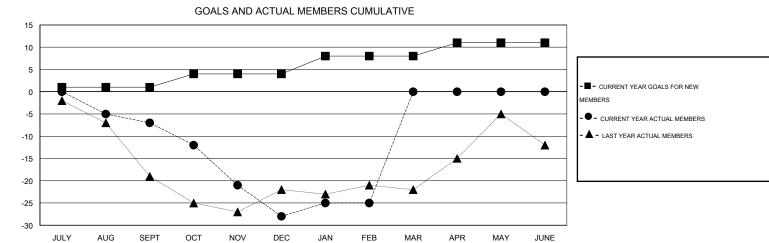

## LOCATION ICELAND

|                                                             |                  | Clubs               |                            |                             |                                                             |                    | Members                          |                              |                             |
|-------------------------------------------------------------|------------------|---------------------|----------------------------|-----------------------------|-------------------------------------------------------------|--------------------|----------------------------------|------------------------------|-----------------------------|
| RESULTS FOR 2013-2014                                       |                  |                     |                            |                             | RESULTS FOR 2013-2014                                       |                    |                                  |                              |                             |
| QUARTER                                                     | NEW CLUB<br>GOAL | ACTUAL NEW<br>CLUBS | ACTUAL<br>DROPPED<br>CLUBS | ACTUAL NET<br>GAIN/<br>LOSS | QUARTER                                                     | NEW MEMBER<br>GOAL | ACTUAL TOTAL<br>MEMBERS<br>ADDED | ACTUAL<br>DROPPED<br>MEMBERS | ACTUAL NET<br>GAIN/<br>LOSS |
| JULY/AUG/SEPT<br>OCT/NOV/DEC<br>JAN/FEB/MAR<br>APR/MAY/JUNE | 0<br>0<br>0<br>0 | 0<br>0<br>0<br>0    | 0<br>1<br>0<br>0           | 0                           | JULY/AUG/SEPT<br>OCT/NOV/DEC<br>JAN/FEB/MAR<br>APR/MAY/JUNE | 1<br>3<br>4<br>3   | 2<br>17<br>9<br>0                | 9<br>38<br>6<br>0            | -7<br>-21<br>3<br>0         |